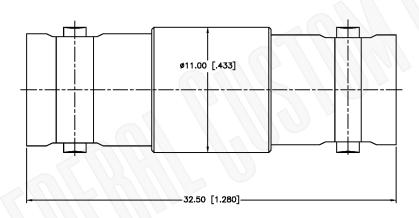

## Federal Custom Cable www.FCCable.com

1891 Alton Parkway, Irvine, CA 92606 Phone: (949) 851-3114 | Fax: (949) 852-8136 Sales@FCCable.com

| CAGE CODE<br>1UKX3   | Part Number: | Description: BNC FEMALE TO BNC FEMALE ADAPTER |
|----------------------|--------------|-----------------------------------------------|
| Dimensions           | A1101        | BIG I LIMALE TO BIG I LIMALE ADAPTER          |
| Millimeters I Inches |              |                                               |

N/A NOTES:

Scale:

Revision:

1. DIMENSIONS ARE IN MILLIMETERS | INCHES

2. UNLESS OTHERWISE SPECIFIED ALL DIMENSIONS ARE NOMINAL
3. SPECIFICATIONS ARE SUBJECT TO CHANGE WITHOUT NOTICE

THIS DRAWING CONTAINS PROPRIETARY INFORMATION THAT BELONGS TO FEDERAL CUSTOM CABLE, LLC. ANY UNAUTHORIZED USE OF THIS DRAWING IS PROHIBITED WITHOUT WTITTEN PERMISSION FROM FEDERAL CUSTOM CABLE.
ALL RIGHTS RESERVED. © 2016 COPYRIGHT FEDERAL CUSTOM CABLE, LLC.