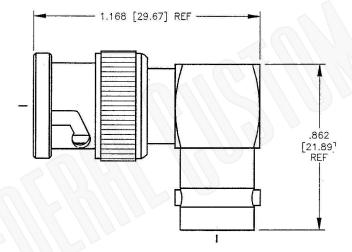

## **Material Specifications**

| Brass   |
|---------|
| Nickel  |
| Delrin  |
| 50 Ohms |
|         |

| Federal Custom Cable<br>www.FCCable.com                          | CAGE CODE<br>1UKX3                 | Part Number:                                                                                                       |                                    | Description:                                                                                                                                        |  |
|------------------------------------------------------------------|------------------------------------|--------------------------------------------------------------------------------------------------------------------|------------------------------------|-----------------------------------------------------------------------------------------------------------------------------------------------------|--|
|                                                                  | 10KX3                              | A1107                                                                                                              | BNC MALE TO BNC FEMALE RIGHT ANGLE |                                                                                                                                                     |  |
| 1891 Alton Parkway, Irvine, CA 92606                             | Dimensions<br>Millimeters I Inches |                                                                                                                    | ADAPTER                            |                                                                                                                                                     |  |
| Phone: (949) 851-3114   Fax: (949) 852-8136<br>Sales@FCCable.com | Scale: N/A                         | NOTES:<br>1. DIMENSIONS ARE IN MILLIMETERS   IN                                                                    | NCHES                              | THIS DRAWING CONTAINS PROPRIETARY INFORMATION THAT BELONGS TO FEDERAL CUSTOM CABLE, LLC. ANY UNAUTHORIZED USE OF THIS DRAWING IS PROHIBITED WITHOUT |  |
|                                                                  | Revision:                          | 2. UNLESS OTHERWISE SPECIFIED ALL DIMENSIONS ARE NOMINAL<br>3. SPECIFICATIONS ARE SUBJECT TO CHANGE WITHOUT NOTICE |                                    | WTITTEN PERMISSION FROM FEDERAL CUSTOM CABLE.<br>ALL RIGHTS RESERVED.©2016 COPYRIGHT FEDERAL CUSTOM CABLE, LLC.                                     |  |