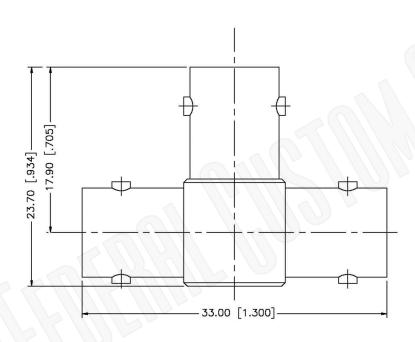

## Federal Custom Cable www.FCCable.com

1891 Alton Parkway, Irvine, CA 92606 Phone: (949) 851-3114 | Fax: (949) 852-8136 Sales@FCCable.com

|  | CAGE CODE            | Part Number: | Description:                  |  |
|--|----------------------|--------------|-------------------------------|--|
|  | 1UKX3                | -1100        | BNC TEE ADAPTER FEMALE-FEMALE |  |
|  | Dimensions a1109     |              |                               |  |
|  | Millimeters I Inches |              |                               |  |