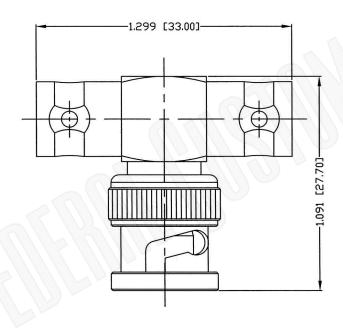

A1110

**Part Number:** 

### **Description:**

### **BNC T FEMALE TO MALE TO FEMALE ADAPTER**

Scale: N/A Sales@FCCable.com

Millimeters I Inches

Revision:

NOTES:

1. DIMENSIONS ARE IN MILLIMETERS | INCHES

2. UNLESS OTHERWISE SPECIFIED ALL DIMENSIONS ARE NOMINAL 3. SPECIFICATIONS ARE SUBJECT TO CHANGE WITHOUT NOTICE