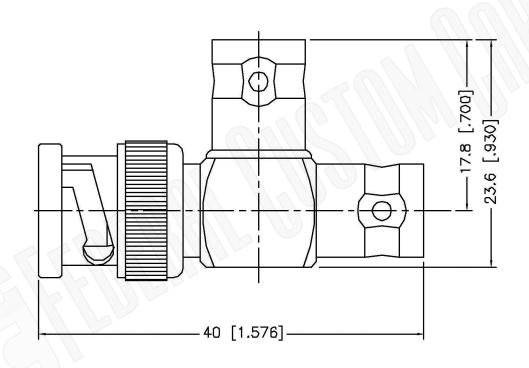

## **Description:**

**BNC T MALE TO FEMALE TO FEMALE ADAPTER** 

NOTES: Scale: N/A

1. DIMENSIONS ARE IN MILLIMETERS | INCHES

2. UNLESS OTHERWISE SPECIFIED ALL DIMENSIONS ARE NOMINAL 3. SPECIFICATIONS ARE SUBJECT TO CHANGE WITHOUT NOTICE