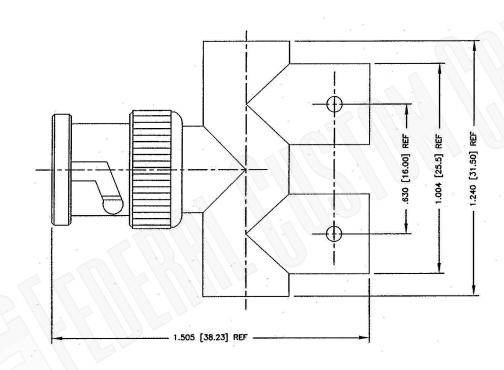

| CAGE CODE<br>1UKX3 |
|--------------------|
| Dimensions         |

## Part Number:

A1112

## Description:

**BNC Y FEMALE TO MALE TO FEMALE ADAPTER** 

06 2-8136 Millimeters I Inches Scale: N/A

Revision:

cale: N

NOTES: 1. DIMENSIONS ARE IN MILLIMETERS | INCHES

2. UNLESS OTHERWISE SPECIFIED ALL DIMENSIONS ARE NOMINAL
3. SPECIFICATIONS ARE SUBJECT TO CHANGE WITHOUT NOTICE