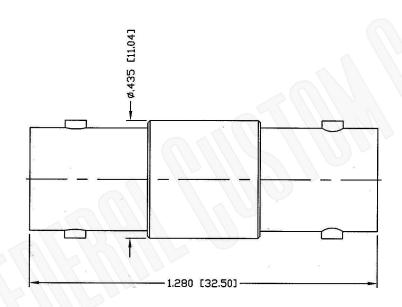

# 75 OHM BNC FEMALE TO 75 OHM BNC FEMALE ADAPTER

N/A NOTES:

1. DIMENSIONS ARE IN MILLIMETERS | INCHES

2. UNLESS OTHERWISE SPECIFIED ALL DIMENSIONS ARE NOMINAL
3. SPECIFICATIONS ARE SUBJECT TO CHANGE WITHOUT NOTICE