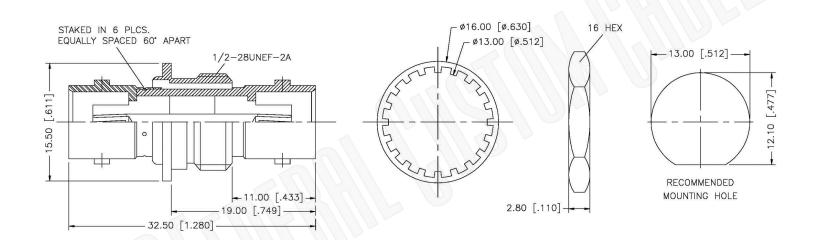

### **Material Specifications**

Body: Brass
Finish: Nickel
Insulation: Delrin
Impedance: 75 Ohms

# 75 OHM BNC FEMALE TO 75 OHM BNC FEMALE BULKHEAD ISOLATED GROUND ADAPTER

N/A NOTES:

1. DIMENSIONS ARE IN MILLIMETERS | INCHES

2. UNLESS OTHERWISE SPECIFIED ALL DIMENSIONS ARE NOMINAL
3. SPECIFICATIONS ARE SUBJECT TO CHANGE WITHOUT NOTICE