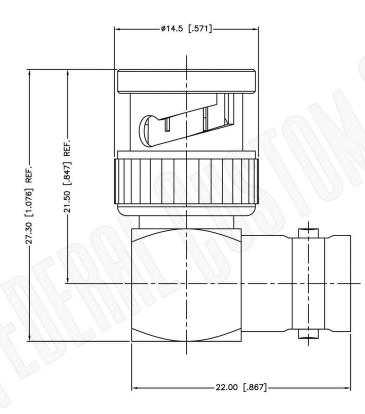

## **Material Specifications**

| Body:       | Brass   |
|-------------|---------|
| Finish:     | Nickel  |
| Insulation: | Delrin  |
| Impedance:  | 75 Ohms |

| Federal Custom Cable                                                                                            |                 | CAGE CODE<br>1UKX3                 |     | Part Number:                                                                                                                                                              | Description:                               |                                                                                                                                                     |
|-----------------------------------------------------------------------------------------------------------------|-----------------|------------------------------------|-----|---------------------------------------------------------------------------------------------------------------------------------------------------------------------------|--------------------------------------------|-----------------------------------------------------------------------------------------------------------------------------------------------------|
| FCC                                                                                                             | www.FCCable.com |                                    |     | A1255                                                                                                                                                                     | 75 OHM BNC MALE TO 75 OHM BNC FEMALE RIGHT |                                                                                                                                                     |
| 1891 Alton Parkway, Irvine, CA 92606<br>Phone: (949) 851-3114   Fax: (949) 852-8136<br><b>Sales@FCCable.com</b> |                 | Dimensions<br>Millimeters I Inches |     | A1200                                                                                                                                                                     | ANGLE ADAPTER                              |                                                                                                                                                     |
|                                                                                                                 |                 | Scale:                             | N/A | NOTES:<br>1. DIMENSIONS ARE IN MILLIMETERS 1 INCHES<br>2. UNLESS OTHERWISE SPECIFIED ALL DIMENSIONS ARE NOMINAL<br>3. SPECIFICATIONS ARE SUBJECT TO CHANGE WITHOUT NOTICE |                                            | THIS DRAWING CONTAINS PROPRIETARY INFORMATION THAT BELONGS TO FEDERAL CUSTOM CABLE, LLC. ANY UNAUTHORIZED USE OF THIS DRAWING IS PROHIBITED WITHOUT |
|                                                                                                                 |                 | Revision:                          |     |                                                                                                                                                                           |                                            | WTITTEN PERMISSION FROM FEDERAL CUSTOM CABLE.<br>ALL RIGHTS RESERVED.©2016 COPYRIGHT FEDERAL CUSTOM CABLE, LLC.                                     |