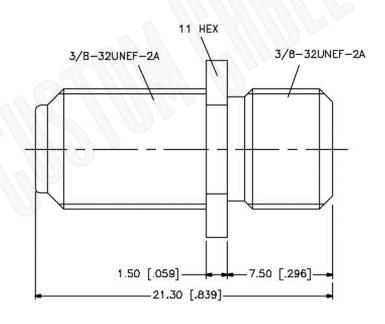

## **Material Specifications**

Finish: Nickel Insulation: P.P. Impedance: 75 Ohms

| <b>FCC</b> |
|------------|

## **Federal Custom Cable** www.FCCable.com

1891 Alton Parkway, Irvine, CA 92606 Phone: (949) 851-3114 | Fax: (949) 852-8136 Sales@FCCable.com

| CAGE CODE<br>1UKX3              | Part Number: A1341 | Description: F FEMALE TO F FEMALE ADAPTER |
|---------------------------------|--------------------|-------------------------------------------|
| Dimensions Millimeters I Inches |                    |                                           |

NOTES: N/A

Scale:

Revision:

1. DIMENSIONS ARE IN MILLIMETERS | INCHES

2. UNLESS OTHERWISE SPECIFIED ALL DIMENSIONS ARE NOMINAL 3. SPECIFICATIONS ARE SUBJECT TO CHANGE WITHOUT NOTICE

THIS DRAWING CONTAINS PROPRIETARY INFORMATION THAT BELONGS TO FEDERAL CUSTOM CABLE, LLC. ANY UNAUTHORIZED USE OF THIS DRAWING IS PROHIBITED WITHOUT WTITTEN PERMISSION FROM FEDERAL CUSTOM CABLE. ALL RIGHTS RESERVED. © 2016 COPYRIGHT FEDERAL CUSTOM CABLE, LLC.