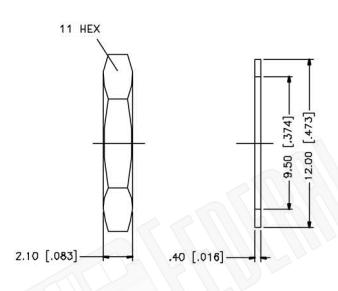

## **Material Specifications**

Finish: Nickel Insulation: P.P. Impedance: 75 Ohms

| <b>FCC</b> |
|------------|

## **Federal Custom Cable** www.FCCable.com

1891 Alton Parkway, Irvine, CA 92606 Phone: (949) 851-3114 | Fax: (949) 852-8136 Sales@FCCable.com

| CAGE CODE<br>1UKX3              | Part Number: A1341 | Description: F FEMALE TO F FEMALE ADAPTER |
|---------------------------------|--------------------|-------------------------------------------|
| Dimensions Millimeters I Inches |                    |                                           |

NOTES: N/A

Scale:

Revision:

1. DIMENSIONS ARE IN MILLIMETERS | INCHES

2. UNLESS OTHERWISE SPECIFIED ALL DIMENSIONS ARE NOMINAL 3. SPECIFICATIONS ARE SUBJECT TO CHANGE WITHOUT NOTICE

THIS DRAWING CONTAINS PROPRIETARY INFORMATION THAT BELONGS TO FEDERAL CUSTOM CABLE, LLC. ANY UNAUTHORIZED USE OF THIS DRAWING IS PROHIBITED WITHOUT WTITTEN PERMISSION FROM FEDERAL CUSTOM CABLE. ALL RIGHTS RESERVED. © 2016 COPYRIGHT FEDERAL CUSTOM CABLE, LLC.