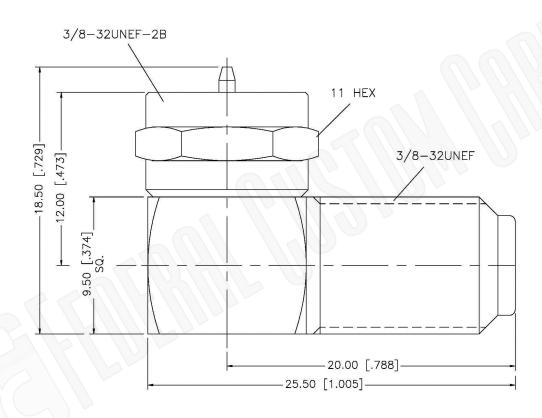

## Federal Custom Cable www.FCCable.com

1891 Alton Parkway, Irvine, CA 92606 Phone: (949) 851-3114 | Fax: (949) 852-8136 Sales@FCCable.com

| CAGE CODE                              | Part Number: | Description:                           |
|----------------------------------------|--------------|----------------------------------------|
| 1UKX3                                  | A 1 2 1 2    | F MALE TO F FEMALE RIGHT ANGLE ADAPTER |
| <b>Dimensions</b> Millimeters I Inches | A1342        |                                        |

N/A NOTES:

Scale:

Revision:

1. DIMENSIONS ARE IN MILLIMETERS | INCHES

2. UNLESS OTHERWISE SPECIFIED ALL DIMENSIONS ARE NOMINAL
3. SPECIFICATIONS ARE SUBJECT TO CHANGE WITHOUT NOTICE

THIS DRAWING CONTAINS PROPRIETARY INFORMATION THAT BELONGS TO FEDERAL CUSTOM CABLE, LLC. ANY UNAUTHORIZED USE OF THIS DRAWING IS PROHIBITED WITHOUT WTITTEN PERMISSION FROM FEDERAL CUSTOM CABLE.
ALL RIGHTS RESERVED. © 2016 COPYRIGHT FEDERAL CUSTOM CABLE, LLC.