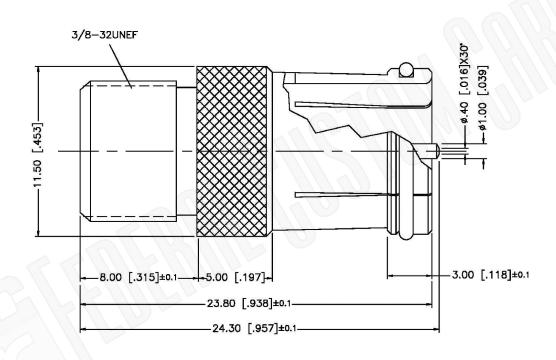

## **Federal Custom Cable** www.FCCable.com

1891 Alton Parkway, Irvine, CA 92606 Phone: (949) 851-3114 | Fax: (949) 852-8136 Sales@FCCable.com

|  | CAGE CODE<br>1UKX3   | Part Number: | Description:                       |
|--|----------------------|--------------|------------------------------------|
|  |                      | A1343        | F FEMALE TO F MALE PUSH ON ADAPTER |
|  | Dimensions           |              |                                    |
|  | Millimeters I Inches |              |                                    |

NOTES: N/A

Scale:

Revision:

1. DIMENSIONS ARE IN MILLIMETERS | INCHES

2. UNLESS OTHERWISE SPECIFIED ALL DIMENSIONS ARE NOMINAL 3. SPECIFICATIONS ARE SUBJECT TO CHANGE WITHOUT NOTICE

THIS DRAWING CONTAINS PROPRIETARY INFORMATION THAT BELONGS TO FEDERAL CUSTOM CABLE, LLC. ANY UNAUTHORIZED USE OF THIS DRAWING IS PROHIBITED WITHOUT WTITTEN PERMISSION FROM FEDERAL CUSTOM CABLE. ALL RIGHTS RESERVED. © 2016 COPYRIGHT FEDERAL CUSTOM CABLE, LLC.