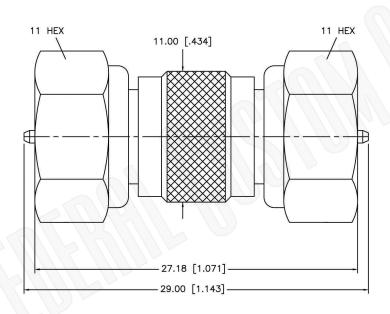

## **Federal Custom Cable** www.FCCable.com

1891 Alton Parkway, Irvine, CA 92606 Phone: (949) 851-3114 | Fax: (949) 852-8136 Sales@FCCable.com

|       | CAGE CODE                       | Part Number:             | Description |
|-------|---------------------------------|--------------------------|-------------|
| 1UKX3 | A 4 2 4 4                       | F MALE TO F MALE ADAPTER |             |
|       | Dimensions Millimeters I Inches | A1344                    |             |

Scale: N/A

Revision:

1. DIMENSIONS ARE IN MILLIMETERS | INCHES 2. UNLESS OTHERWISE SPECIFIED ALL DIMENSIONS ARE NOMINAL 3. SPECIFICATIONS ARE SUBJECT TO CHANGE WITHOUT NOTICE

NOTES:

THIS DRAWING CONTAINS PROPRIETARY INFORMATION THAT BELONGS TO FEDERAL CUSTOM CABLE, LLC. ANY UNAUTHORIZED USE OF THIS DRAWING IS PROHIBITED WITHOUT WTITTEN PERMISSION FROM FEDERAL CUSTOM CABLE. ALL RIGHTS RESERVED. © 2016 COPYRIGHT FEDERAL CUSTOM CABLE, LLC.