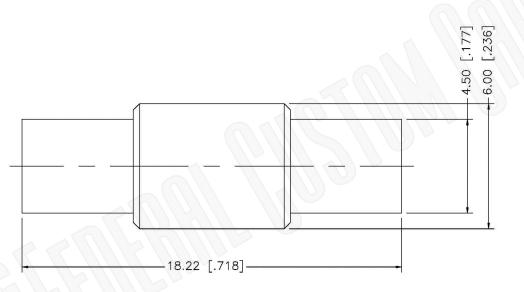

## **Material Specifications**

| Body:       | Brass   |
|-------------|---------|
| Finish:     | Gold    |
| Insulation: | Teflon  |
| Impedance:  | 50 Ohms |

| Federal Custom Cable                                                                                            | CAGE CODE<br>1UKX3 | Part Number:                            | Description:<br>MCX JACK TO MCX JACK ADAPTER                                                                                                                              |  |                                                                                                                                                        |
|-----------------------------------------------------------------------------------------------------------------|--------------------|-----------------------------------------|---------------------------------------------------------------------------------------------------------------------------------------------------------------------------|--|--------------------------------------------------------------------------------------------------------------------------------------------------------|
| 1891 Alton Parkway, Irvine, CA 92606<br>Phone: (949) 851-3114   Fax: (949) 852-8136<br><b>Sales@FCCable.com</b> |                    | <b>Dimensions</b><br>Millimeters I Inch |                                                                                                                                                                           |  | A1421                                                                                                                                                  |
|                                                                                                                 |                    | Scale: N                                | NOTES:<br>1. DIMENSIONS ARE IN MILLIMETERS 1 INCHES<br>2. UNLESS OTHERWISE SPECIFIED ALL DIMENSIONS ARE NOMINAL<br>3. SPECIFICATIONS ARE SUBJECT TO CHANGE WITHOUT NOTICE |  | THIS DRAWING CONTAINS PROPRIETARY INFORMATION THAT BELONGS TO FEDERAL<br>CUSTOM CABLE, LLC. ANY UNAUTHORIZED USE OF THIS DRAWING IS PROHIBITED WITHOUT |
|                                                                                                                 |                    | Revision:                               |                                                                                                                                                                           |  | WTITTEN PERMISSION FROM FEDERAL CUSTOM CABLE.<br>ALL RIGHTS RESERVED.©2016 COPYRIGHT FEDERAL CUSTOM CABLE, LLC.                                        |