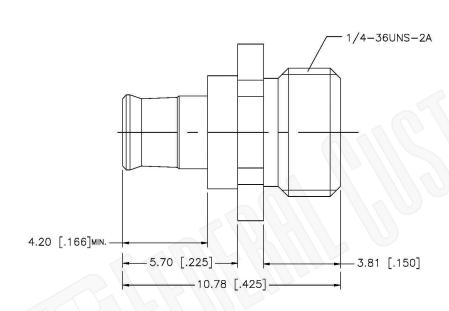

## **Federal Custom Cable** www.FCCable.com

1891 Alton Parkway, Irvine, CA 92606 Phone: (949) 851-3114 | Fax: (949) 852-8136 Sales@FCCable.com

| CAGE CODE<br>1UKX3              | Part Number:  A1423  MCX JACK TO MCX P | Description: MCX JACK TO MCX PLUG ADAPTER |
|---------------------------------|----------------------------------------|-------------------------------------------|
| Dimensions Millimeters I Inches |                                        |                                           |