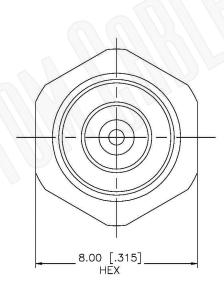

## **Federal Custom Cable** www.FCCable.com

1891 Alton Parkway, Irvine, CA 92606 Phone: (949) 851-3114 | Fax: (949) 852-8136 Sales@FCCable.com

| CAGE CODE<br>1UKX3              | Part Number:  A1423  MCX JACK TO MCX P | Description: MCX JACK TO MCX PLUG ADAPTER |
|---------------------------------|----------------------------------------|-------------------------------------------|
| Dimensions Millimeters I Inches |                                        |                                           |