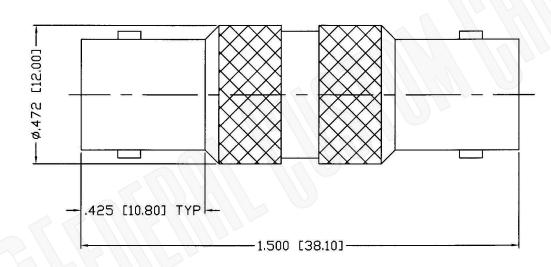

## Federal Custom Cable www.FCCable.com

1891 Alton Parkway, Irvine, CA 92606 Phone: (949) 851-3114 | Fax: (949) 852-8136

|  | CAGE CODE<br>1UKX3              | Part Number: | Description:                     |
|--|---------------------------------|--------------|----------------------------------|
|  |                                 | A1431        | MHV FEMALE TO MHV FEMALE ADAPTER |
|  | Dimensions Millimeters I Inches |              |                                  |

49) 851-3114 T Fax: (949) 852-8136 **Sales@FCCable.com**Scale: N/A

Revision:

1. DIMENSIONS ARE IN MILLIMETERS | INCHES
 2. UNLESS OTHERWISE SPECIFIED ALL DIMENSIONS ARE NOMINAL
 3. SPECIFICATIONS ARE SUBJECT TO CHANGE WITHOUT NOTICE