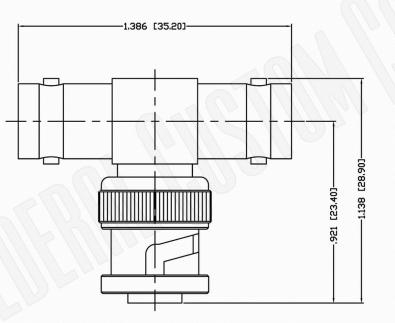

## **Material Specifications**

| Body:       | Brass        |
|-------------|--------------|
| Finish:     | Nickel       |
| Insulation: | Teflon       |
| Impedance:  | Non-Constant |

| Federal Custom Cable<br>www.FCCable.com                                                                         | CAGE CODE<br>1UKX3 | Part Number:                              | Description:<br>MHV T FEMALE TO MALE TO FEMALE ADAPTER                                                                                                                    |  |                                                                                                                                                        |
|-----------------------------------------------------------------------------------------------------------------|--------------------|-------------------------------------------|---------------------------------------------------------------------------------------------------------------------------------------------------------------------------|--|--------------------------------------------------------------------------------------------------------------------------------------------------------|
| 1891 Alton Parkway, Irvine, CA 92606<br>Phone: (949) 851-3114 I Fax: (949) 852-8136<br><b>Sales@FCCable.com</b> |                    | <b>Dimensions</b><br>Millimeters I Inches | A1434                                                                                                                                                                     |  |                                                                                                                                                        |
|                                                                                                                 |                    | Scale: N/A                                | NOTES:<br>1. DIMENSIONS ARE IN MILLIMETERS I INCHES<br>2. UNLESS OTHERWISE SPECIFIED ALL DIMENSIONS ARE NOMINAL<br>3. SPECIFICATIONS ARE SUBJECT TO CHANGE WITHOUT NOTICE |  | THIS DRAWING CONTAINS PROPRIETARY INFORMATION THAT BELONGS TO FEDERAL<br>CUSTOM CABLE, LLC. ANY UNAUTHORIZED USE OF THIS DRAWING IS PROHIBITED WITHOUT |
|                                                                                                                 |                    | Revision:                                 |                                                                                                                                                                           |  | WTITTEN PERMISSION FROM FEDERAL CUSTOM CABLE.<br>ALL RIGHTS RESERVED.©2016 COPYRIGHT FEDERAL CUSTOM CABLE, LLC.                                        |