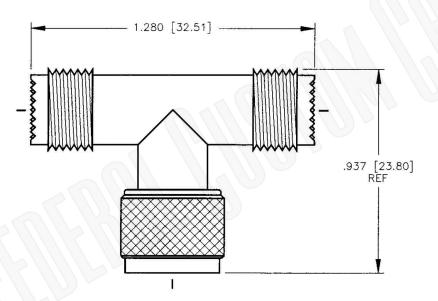

## **Material Specifications**

| Brass   |
|---------|
| Nickel  |
| Teflon  |
| 50 Ohms |
|         |

| Federal Custom Cable                                             | CAGE CODE<br>1UKX3                        | Part Number: MINI UHI                                                      |       | Description:<br>FEMALE TO MALE TO FEMALE ADAPTER                                                                                                       |
|------------------------------------------------------------------|-------------------------------------------|----------------------------------------------------------------------------|-------|--------------------------------------------------------------------------------------------------------------------------------------------------------|
| 1891 Alton Parkway, Irvine, CA 92606                             | <b>Dimensions</b><br>Millimeters I Inches | A1443                                                                      |       |                                                                                                                                                        |
| Phone: (949) 851-3114   Fax: (949) 852-8136<br>Sales@FCCable.com | Scale: N/A                                | NOTES:<br>1. DIMENSIONS ARE IN MILLIMETERS   II                            | NCHES | THIS DRAWING CONTAINS PROPRIETARY INFORMATION THAT BELONGS TO FEDERAL<br>CUSTOM CABLE, LLC. ANY UNAUTHORIZED USE OF THIS DRAWING IS PROHIBITED WITHOUT |
|                                                                  | Revision:                                 | 2. UNLESS OTHERWISE SPECIFIED ALL D<br>3. SPECIFICATIONS ARE SUBJECT TO CH |       | WTITTEN PERMISSION FROM FEDERAL CUSTOM CABLE.<br>ALL RIGHTS RESERVED.©2016 COPYRIGHT FEDERAL CUSTOM CABLE, LLC.                                        |