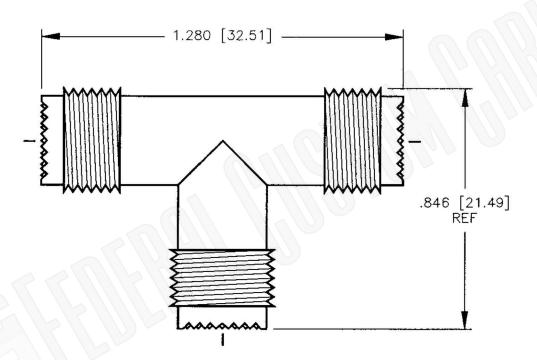

## **Material Specifications**

| Body:       | Silver  |
|-------------|---------|
| Finish:     | Nickel  |
| Insulation: | Teflon  |
| Impedance:  | 50 Ohms |
|             |         |

| Federal Custom Cable                                                                                                                              | CAGE CODE<br>1UKX3 | Part Number:                                                                                          |  | Description:<br>WINI UHF T FEMALE TO FEMALE TO FEMALE                                                                                                                                                                                                                     |  |
|---------------------------------------------------------------------------------------------------------------------------------------------------|--------------------|-------------------------------------------------------------------------------------------------------|--|---------------------------------------------------------------------------------------------------------------------------------------------------------------------------------------------------------------------------------------------------------------------------|--|
| www.FCCable.com   1891 Alton Parkway, Irvine, CA 92606   Phone: (949) 851-3114   Fax: (949) 852-8136   Sales@FCCable.com   Scale: N/A   Revision: | A1444 ADAPTER      |                                                                                                       |  |                                                                                                                                                                                                                                                                           |  |
|                                                                                                                                                   |                    | 1. DIMENSIONS ARE IN MILLIMETERS 1 INCHES<br>2. UNLESS OTHERWISE SPECIFIED ALL DIMENSIONS ARE NOMINAL |  | THIS DRAWING CONTAINS PROPRIETARY INFORMATION THAT BELONGS TO FEDERAL<br>CUSTOM CABLE, LLC. ANY UNAUTHORIZED USE OF THIS DRAWING IS PROHIBITED WITHOUT<br>WTITTEN PERMISSION FROM FEDERAL CUSTOM CABLE.<br>ALL RIGHTS RESERVED.©2016 COPYRIGHT FEDERAL CUSTOM CABLE, LLC. |  |