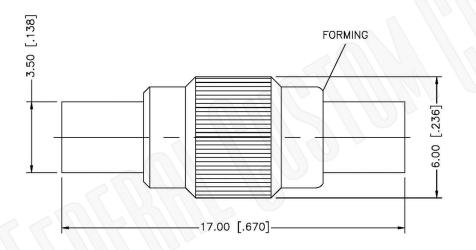

## **Material Specifications**

| Body:       | Brass   |
|-------------|---------|
| Finish:     | Gold    |
| Insulation: | Teflon  |
| Impedance:  | 50 Ohms |

|                                                                                                                             | Federal Custom Cable | CAGE CODI<br>1UKX3             | E   | Part Number:                                                                | Description:<br>MMCX JACK TO MMCX JACK ADAPTER |                                                                                                                                                        |
|-----------------------------------------------------------------------------------------------------------------------------|----------------------|--------------------------------|-----|-----------------------------------------------------------------------------|------------------------------------------------|--------------------------------------------------------------------------------------------------------------------------------------------------------|
| www.FCCable.com<br>1891 Alton Parkway, Irvine, CA 92606<br>Phone: (949) 851-3114   Fax: (949) 852-8136<br>Sales@FCCable.com |                      | Dimensions<br>Millimeters I In |     | A1451                                                                       |                                                |                                                                                                                                                        |
|                                                                                                                             |                      | Scale:                         | N/A | NOTES:<br>1. DIMENSIONS ARE IN MILLIMETERS I INCHES                         |                                                | THIS DRAWING CONTAINS PROPRIETARY INFORMATION THAT BELONGS TO FEDERAL<br>CUSTOM CABLE, LLC. ANY UNAUTHORIZED USE OF THIS DRAWING IS PROHIBITED WITHOUT |
|                                                                                                                             |                      | Revision:                      |     | 2. UNLESS OTHERWISE SPECIFIED ALL D<br>3. SPECIFICATIONS ARE SUBJECT TO CH. |                                                | WTITTEN PERMISSION FROM FEDERAL CUSTOM CABLE.<br>ALL RIGHTS RESERVED.©2016 COPYRIGHT FEDERAL CUSTOM CABLE, LLC.                                        |