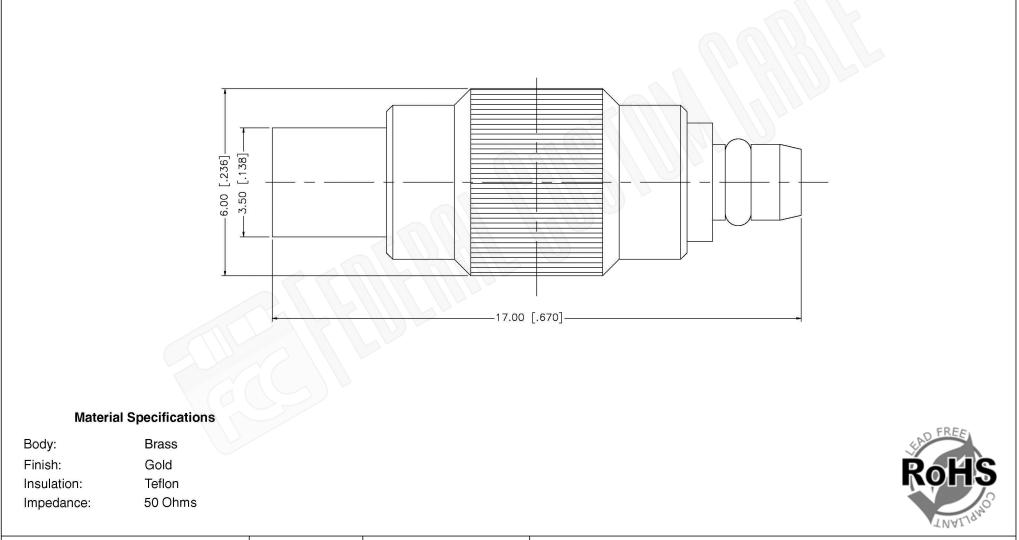

|                                                                                                          | Federal Custom Cable<br>www.FCCable.com | CAGE CODI<br>1UKX3                 | E   | Part Number:                                                                                                    | Description:<br>MMCX JACK TO MMCX PLUG ADAPTER |                                                                                                                                                                                                         |
|----------------------------------------------------------------------------------------------------------|-----------------------------------------|------------------------------------|-----|-----------------------------------------------------------------------------------------------------------------|------------------------------------------------|---------------------------------------------------------------------------------------------------------------------------------------------------------------------------------------------------------|
| 1891 Alton Parkway, Irvine, CA 92606<br>Phone: (949) 851-3114   Fax: (949) 852-8136<br>Sales@FCCable.com |                                         | Dimensions<br>Millimeters I Inches |     | A1453                                                                                                           |                                                |                                                                                                                                                                                                         |
|                                                                                                          |                                         | Scale:                             | N/A | NOTES:<br>1. DIMENSIONS ARE IN MILLIMETERS   INCHES<br>2. UNLESS OTHERWISE SPECIFIED ALL DIMENSIONS ARE NOMINAL |                                                | THIS DRAWING CONTAINS PROPRIETARY INFORMATION THAT BELONGS TO FEDERAL<br>CUSTOM CABLE, LLC. ANY UNAUTHORIZED USE OF THIS DRAWING IS PROHIBITED WITHOUT<br>WTITTEN PERMISSION FROM FEDERAL CUSTOM CABLE. |
|                                                                                                          |                                         | Revision:                          |     | 3. SPECIFICATIONS ARE SUBJECT TO CHANGE WITHOUT NOTICE                                                          |                                                | ALL RIGHTS RESERVED. © 2016 COPYRIGHT FEDERAL CUSTOM CABLE, LLC.                                                                                                                                        |