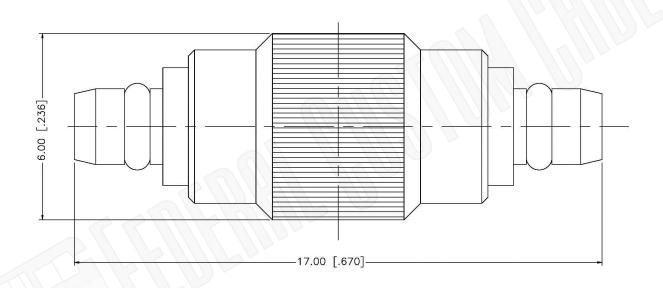

## Federal Custom Cable www.FCCable.com

1891 Alton Parkway, Irvine, CA 92606 Phone: (949) 851-3114 | Fax: (949) 852-8136 Sales@FCCable.com

|  | CAGE CODE<br>1UKX3              | Part Number: | Description:                   |
|--|---------------------------------|--------------|--------------------------------|
|  |                                 | A1456        | MMCX PLUG TO MMCX PLUG ADAPTER |
|  | Dimensions Millimeters I Inches |              |                                |

N/A NOTES:

Scale:

Revision:

1. DIMENSIONS ARE IN MILLIMETERS 1 INCHES
2. UNLESS OTHERWISE SPECIFIED ALL DIMENSIONS ARE NOMINAL

3. SPECIFICATIONS ARE SUBJECT TO CHANGE WITHOUT NOTICE

THIS DRAWING CONTAINS PROPRIETARY INFORMATION THAT BELONGS TO FEDERAL CUSTOM CABLE, LLC. ANY UNAUTHORIZED USE OF THIS DRAWING IS PROHIBITED WITHOUT WTITTEN PERMISSION FROM FEDERAL CUSTOM CABLE.