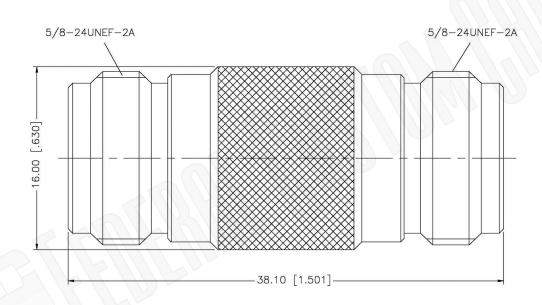

## Federal Custom Cable www.FCCable.com

1891 Alton Parkway, Irvine, CA 92606 Phone: (949) 851-3114 | Fax: (949) 852-8136 Sales@FCCable.com

| CAGE CODE<br>1UKX3   | Part Number: | Description: N FEMALE TO N FEMALE ADAPTER |
|----------------------|--------------|-------------------------------------------|
| Dimensions A146      | A1461        | N FEMALE TO N FEMALE ADAPTER              |
| Millimeters I Inches |              |                                           |

N/A NOTES:

Scale:

Revision:

1. DIMENSIONS ARE IN MILLIMETERS | INCHES

2. UNLESS OTHERWISE SPECIFIED ALL DIMENSIONS ARE NOMINAL
3. SPECIFICATIONS ARE SUBJECT TO CHANGE WITHOUT NOTICE

THIS DRAWING CONTAINS PROPRIETARY INFORMATION THAT BELONGS TO FEDERAL CUSTOM CABLE, LLC. ANY UNAUTHORIZED USE OF THIS DRAWING IS PROHIBITED WITHOUT WTITTEN PERMISSION FROM FEDERAL CUSTOM CABLE.
ALL RIGHTS RESERVED. © 2016 COPYRIGHT FEDERAL CUSTOM CABLE, LLC.