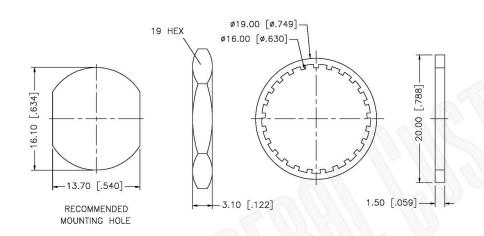

1. MAX. PANEL THICKNESS = 6.5mm [.255"]

# **Material Specifications**

Body: Brass

Finish: White Bronze

Insulation: Teflon Impedance: 50 Ohms