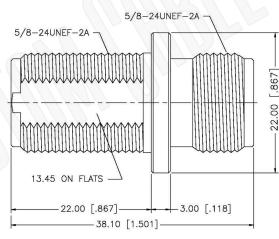

# N FEMALE TO N FEMALE BULKHEAD HEMETICALLY **SEALED ADAPTER**

NOTES:

N/A

1. DIMENSIONS ARE IN MILLIMETERS | INCHES

**Part Number:** 

2. UNLESS OTHERWISE SPECIFIED ALL DIMENSIONS ARE NOMINAL 3. SPECIFICATIONS ARE SUBJECT TO CHANGE WITHOUT NOTICE