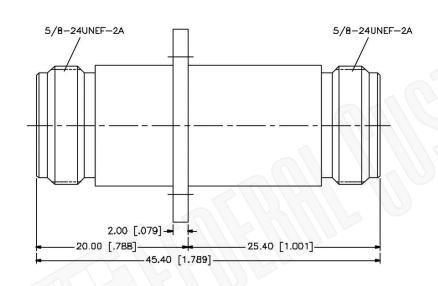

## N FEMALE TO N FEMALE PANEL MOUNT ADAPTER

1. DIMENSIONS ARE IN MILLIMETERS | INCHES

**Part Number:** 

2. UNLESS OTHERWISE SPECIFIED ALL DIMENSIONS ARE NOMINAL 3. SPECIFICATIONS ARE SUBJECT TO CHANGE WITHOUT NOTICE

## **Material Specifications**

Body: **Brass** Finish: Nickel Insulation: Teflon Impedance: 50 Ohms