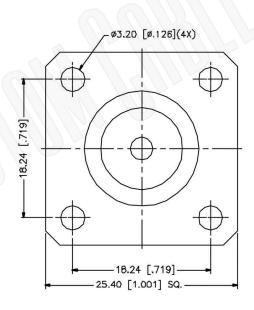

## N FEMALE TO N FEMALE PANEL MOUNT ADAPTER

1. DIMENSIONS ARE IN MILLIMETERS | INCHES

**Part Number:** 

2. UNLESS OTHERWISE SPECIFIED ALL DIMENSIONS ARE NOMINAL 3. SPECIFICATIONS ARE SUBJECT TO CHANGE WITHOUT NOTICE