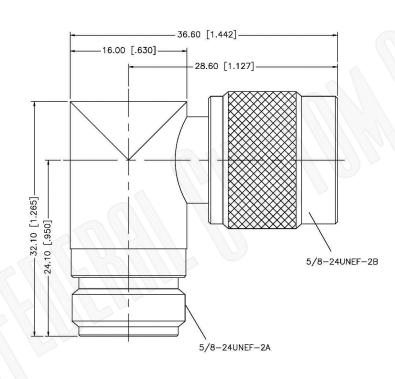

## Federal Custom Cable www.FCCable.com

1891 Alton Parkway, Irvine, CA 92606 Phone: (949) 851-3114 | Fax: (949) 852-8136 Sales@FCCable.com

| CAGE CODE<br>1UKX3              | Part Number: | N MALE TO N FEMALE RIGHT ANGLE ADAPTER |
|---------------------------------|--------------|----------------------------------------|
| Dimensions Millimeters   Inches | A1476        |                                        |

N/A NOTES:

Scale:

Revision:

1. DIMENSIONS ARE IN MILLIMETERS | INCHES

2. UNLESS OTHERWISE SPECIFIED ALL DIMENSIONS ARE NOMINAL
3. SPECIFICATIONS ARE SUBJECT TO CHANGE WITHOUT NOTICE

THIS DRAWING CONTAINS PROPRIETARY INFORMATION THAT BELONGS TO FEDERAL CUSTOM CABLE, LLC. ANY UNAUTHORIZED USE OF THIS DRAWING IS PROHIBITED WITHOUT WTITTEN PERMISSION FROM FEDERAL CUSTOM CABLE.
ALL RIGHTS RESERVED. © 2016 COPYRIGHT FEDERAL CUSTOM CABLE, LLC.