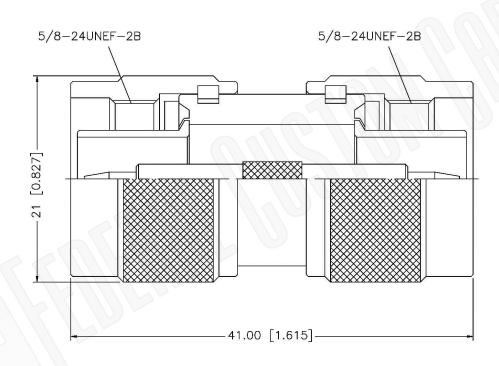

## Federal Custom Cable www.FCCable.com

1891 Alton Parkway, Irvine, CA 92606 Phone: (949) 851-3114 | Fax: (949) 852-8136 Sales@FCCable.com

| CAGE CODE<br>1UKX3 |                                 | Part Number:             | Description: |
|--------------------|---------------------------------|--------------------------|--------------|
|                    | A1478                           | N MALE TO N MALE ADAPTER |              |
|                    | Dimensions Millimeters I Inches | A14/0                    |              |

N/A NOTES:

Scale:

Revision:

1. DIMENSIONS ARE IN MILLIMETERS | INCHES

2. UNLESS OTHERWISE SPECIFIED ALL DIMENSIONS ARE NOMINAL
3. SPECIFICATIONS ARE SUBJECT TO CHANGE WITHOUT NOTICE

THIS DRAWING CONTAINS PROPRIETARY INFORMATION THAT BELONGS TO FEDERAL CUSTOM CABLE, LLC. ANY UNAUTHORIZED USE OF THIS DRAWING IS PROHIBITED WITHOUT WTITTEN PERMISSION FROM FEDERAL CUSTOM CABLE.
ALL RIGHTS RESERVED. © 2016 COPYRIGHT FEDERAL CUSTOM CABLE, LLC.