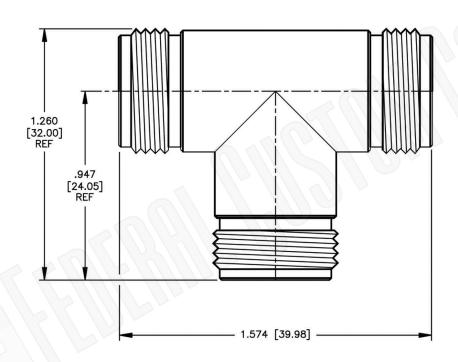

## CAGE CODE Part Number: 1UKX3

Dimensions
Millimeters | Inches

### N T FEMALE TO FEMALE TO FEMALE ADAPTER

N/A NOTES:

1. DIMENSIONS ARE IN MILLIMETERS | INCHES

2. UNLESS OTHERWISE SPECIFIED ALL DIMENSIONS ARE NOMINAL
3. SPECIFICATIONS ARE SUBJECT TO CHANGE WITHOUT NOTICE