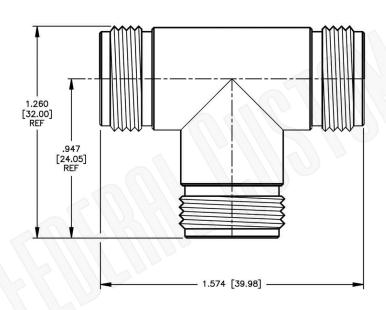

## Federal Custom Cable www.FCCable.com

1891 Alton Parkway, Irvine, CA 92606 Phone: (949) 851-3114 | Fax: (949) 852-8136 Sales@FCCable.com

| CAGE CODE                       | Part Number:     | Description:                         |
|---------------------------------|------------------|--------------------------------------|
| 1UKX3                           | Dimensions A1482 | N T FEMALE TO MALE TO FEMALE ADAPTER |
| Dimensions Millimeters I Inches |                  |                                      |

N/A NOTES:

Scale:

Revision:

1. DIMENSIONS ARE IN MILLIMETERS | INCHES

2. UNLESS OTHERWISE SPECIFIED ALL DIMENSIONS ARE NOMINAL
3. SPECIFICATIONS ARE SUBJECT TO CHANGE WITHOUT NOTICE

THIS DRAWING CONTAINS PROPRIETARY INFORMATION THAT BELONGS TO FEDERAL CUSTOM CABLE, LLC. ANY UNAUTHORIZED USE OF THIS DRAWING IS PROHIBITED WITHOUT WTITTEN PERMISSION FROM FEDERAL CUSTOM CABLE.
ALL RIGHTS RESERVED. © 2016 COPYRIGHT FEDERAL CUSTOM CABLE, LLC.