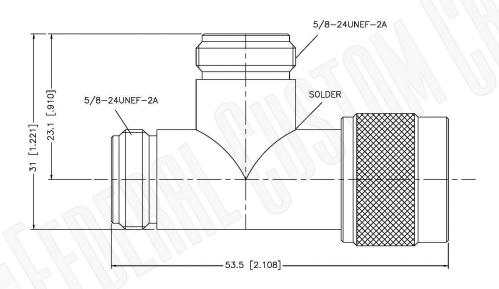

## Description: N T MALE TO FEMALE TO FEMALE ADAPTER

N/A NOTES:

Scale:

Revision:

1. DIMENSIONS ARE IN MILLIMETERS | INCHES

2. UNLESS OTHERWISE SPECIFIED ALL DIMENSIONS ARE NOMINAL
3. SPECIFICATIONS ARE SUBJECT TO CHANGE WITHOUT NOTICE