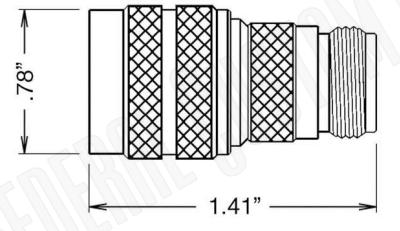

## **Material Specifications**

| Brass   |
|---------|
| Nickel  |
| Teflon  |
| 50 Ohms |
|         |

| Federal Custom Cable                                                                                 | CAGE CODE<br>1UKX3               | Part Number:                                                                                                       |        |                                                                                                                                                        |
|------------------------------------------------------------------------------------------------------|----------------------------------|--------------------------------------------------------------------------------------------------------------------|--------|--------------------------------------------------------------------------------------------------------------------------------------------------------|
| www.FCCable.com   1891 Alton Parkway, Irvine, CA 92606   Desce (040) 851 2114 L Farry (040) 852 8126 |                                  | A1492                                                                                                              |        | JICK DISONNECT TO N FEMALE ADAPTER                                                                                                                     |
|                                                                                                      | Dimensions<br>Millimeters I Inch |                                                                                                                    |        |                                                                                                                                                        |
| Phone: (949) 851-3114   Fax: (949) 852-8136<br>Sales@FCCable.com                                     | Scale:                           | I/A NOTES:<br>1. DIMENSIONS ARE IN MILLIMETERS I                                                                   | INCHES | THIS DRAWING CONTAINS PROPRIETARY INFORMATION THAT BELONGS TO FEDERAL<br>CUSTOM CABLE, LLC. ANY UNAUTHORIZED USE OF THIS DRAWING IS PROHIBITED WITHOUT |
|                                                                                                      | Revision:                        | 2. UNLESS OTHERWISE SPECIFIED ALL DIMENSIONS ARE NOMINAL<br>3. SPECIFICATIONS ARE SUBJECT TO CHANGE WITHOUT NOTICE |        | WTITTEN PERMISSION FROM FEDERAL CUSTOM CABLE.<br>ALL RIGHTS RESERVED.©2016 COPYRIGHT FEDERAL CUSTOM CABLE, LLC.                                        |