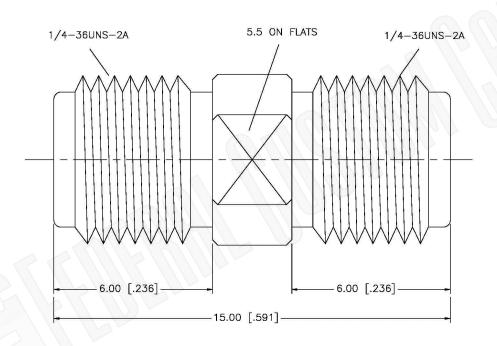

## Federal Custom Cable www.FCCable.com

1891 Alton Parkway, Irvine, CA 92606 Phone: (949) 851-3114 | Fax: (949) 852-8136 Sales@FCCable.com

|  | CAGE CODE<br>1UKX3              | Part Number: | Description:                     |
|--|---------------------------------|--------------|----------------------------------|
|  |                                 | A1631        | SMA FEMALE TO SMA FEMALE ADAPTER |
|  | Dimensions Millimeters I Inches |              |                                  |