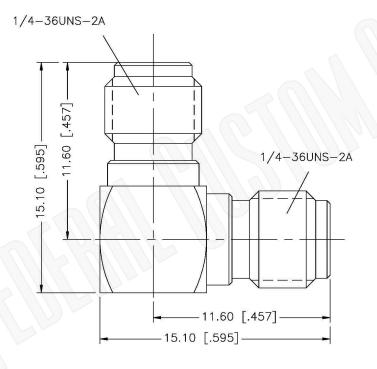

## **Material Specifications**

| Brass   |
|---------|
| Gold    |
| Teflon  |
| 50 Ohms |
|         |



| Federal Custom Cable<br>www.FCCable.com<br>1891 Alton Parkway, Irvine, CA 92606<br>Phone: (949) 851-3114   Fax: (949) 852-8136<br>Sales@FCCable.com | CAGE CODE<br>1UKX3                                                                                   | E   | Part Number:                                        | Description:<br>SMA FEMALE TO SMA FEMALE RIGHT ANGLE<br>ADAPTER |                                                                                                                                                        |
|-----------------------------------------------------------------------------------------------------------------------------------------------------|------