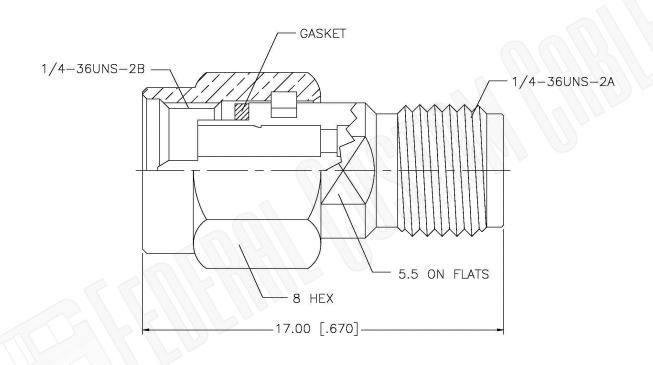

## Federal Custom Cable www.FCCable.com

1891 Alton Parkway, Irvine, CA 92606 Phone: (949) 851-3114 | Fax: (949) 852-8136 Sales@FCCable.com

|  | CAGE CODE<br>1UKX3              | Part Number: | Description:                   |
|--|---------------------------------|--------------|--------------------------------|
|  |                                 | A1641        | SMA MALE TO SMA FEMALE ADAPTER |
|  | Dimensions Millimeters I Inches |              |                                |

le.com Scale: N/A

Revision:

1. DIMENSIONS ARE IN MILLIMETERS 1 INCHES
2. UNLESS OTHERWISE SPECIFIED ALL DIMENSIONS ARE NOMINAL
3. SPECIFICATIONS ARE SUBJECT TO CHANGE WITHOUT NOTICE

NOTES:

THIS DRAWING CONTAINS PROPRIETARY INFORMATION THAT BELONGS TO FEDERAL CUSTOM CABLE, LLC. ANY UNAUTHORIZED USE OF THIS DRAWING IS PROHIBITED WITHOUT WTITTEN PERMISSION FROM FEDERAL CUSTOM CABLE.
ALL RIGHTS RESERVED. © 2016 COPYRIGHT FEDERAL CUSTOM CABLE, LLC.