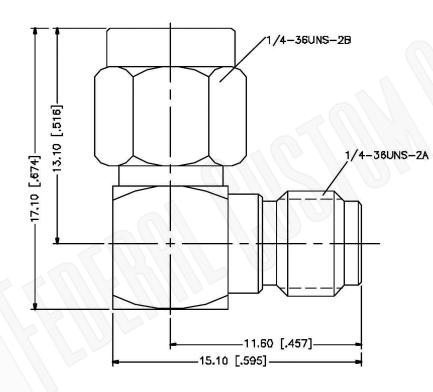

## **Material Specifications**

| Body:       | Brass   |
|-------------|---------|
| Finish:     | Gold    |
| Insulation: | Teflon  |
| Impedance:  | 50 Ohms |
|             |         |

| Federal Custom Cable                                                                                            | CAGE COD<br>1UKX3                                                                           | E   | Part Number:                                        | Description:<br>SMA MALE TO SMA FEMALE RIGHT ANGLE                                                               |                                                                                                                                                     |
|-----------------------------------------------------------------------------------------------------------------|---------------------------------------------------------------------------------------------|-----|-----------------------------------------------------|------------------------------------------------------------------------------------------------------------------|-----------------------------------------------------------------------------------------------------------------------------------------------------|
| 1891 Alton Parkway, Irvine, CA 92606<br>Phone: (949) 851-3114 I Fax: (949) 852-8136<br><b>Sales@FCCable.com</b> | Dimensions<br>Millimeters I Inches                                                          |     | A1644                                               | ADAPTER                                                                                                          |                                                                                                                                                     |
|                                                                                                                 | Scale:                                                                                      | N/A | NOTES:<br>1. DIMENSIONS ARE IN MILLIMETERS I INCHES |                                                                                                                  | THIS DRAWING CONTAINS PROPRIETARY INFORMATION THAT BELONGS TO FEDERAL CUSTOM CABLE, LLC. ANY UNAUTHORIZED USE OF THIS DRAWING IS PROHIBITED WITHOUT |
|                                                                                                                 | Revision: 2. UNLESS OTHERWISE SPECIFIED ALL DI   3. SPECIFICATIONS ARE SUBJECT TO CHARACTER |     |                                                     | WTITTEN PERMISSION FROM FEDERAL CUSTOM CABLE.<br>ALL RIGHTS RESERVED. ©2016 COPYRIGHT FEDERAL CUSTOM CABLE, LLC. |                                                                                                                                                     |