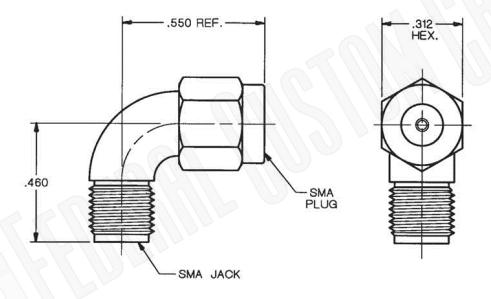

| Federal Custom Cable                                                                                 | CAGE CODE<br>1UKX3 | Part Number:<br>A1645             | Description:<br>SMA MALE TO SMA FEMALE RADIUS RIGHT ANGLE<br>ADAPTER |  |                                                                                                                                                        |
|------------------------------------------------------------------------------------------------------|--------------------|-----------------------------------|----------------------------------------------------------------------|--|--------------------------------------------------------------------------------------------------------------------------------------------------------|
| 1891 Alton Parkway, Irvine, CA 92606 M   Phone: (949) 851-3114 Fax: (949) 852-8136 Sales@FCCable.com |                    | Dimensions<br>Millimeters I Inche |                                                                      |  |                                                                                                                                                        |
|                                                                                                      |                    | Scale: N                          |                                                                      |  | THIS DRAWING CONTAINS PROPRIETARY INFORMATION THAT BELONGS TO FEDERAL<br>CUSTOM CABLE, LLC. ANY UNAUTHORIZED USE OF THIS DRAWING IS PROHIBITED WITHOUT |
|                                                                                                      |                    | Revision:                         |                                                                      |  | WTITTEN PERMISSION FROM FEDERAL CUSTOM CABLE.<br>ALL RIGHTS RESERVED.©2016 COPYRIGHT FEDERAL CUSTOM CABLE, LLC.                                        |