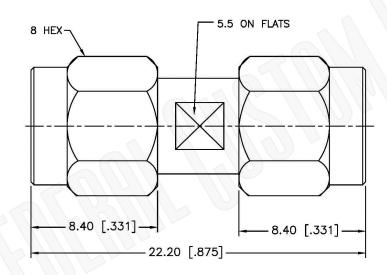

|  | CAGE CODE            | Part Number: | Description:                 |
|--|----------------------|--------------|------------------------------|
|  | 1UKX3                | A1647        | SMA MALE TO SMA MALE ADAPTER |
|  | Dimensions           |              |                              |
|  | Millimeters I Inches |              |                              |