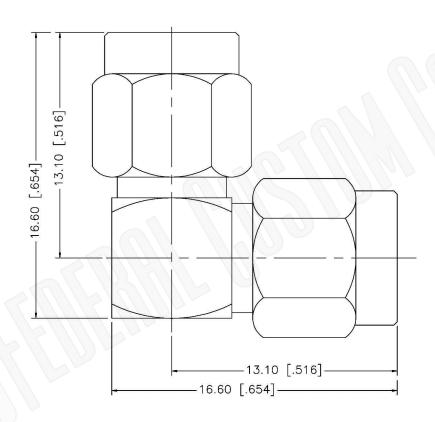

## Federal Custom Cable www.FCCable.com

Scale:

Revision:

1891 Alton Parkway, Irvine, CA 92606 Phone: (949) 851-3114 | Fax: (949) 852-8136 Sales@FCCable.com

| CAGE CODE<br>1UKX3   | Part Number: |          |
|----------------------|--------------|----------|
| TORAS                | A1650        | │ SMA MA |
| Dimensions           | A 1030       |          |
| Millimeters I Inches |              |          |

## SMA MALE RIGHT ANGLE TO SMA MALE ADAPTER

**Description:** 

N/A NOTES:
1. DIMENSIONS ARE IN MILLIMETERS I INCHES

I. DIMENSIONS ARE IN MILLIMETERS I INCHES
 UNLESS OTHERWISE SPECIFIED ALL DIMENSIONS ARE NOMINAL
 SPECIFICATIONS ARE SUBJECTTO CHANGE WITHOUT NOTICE