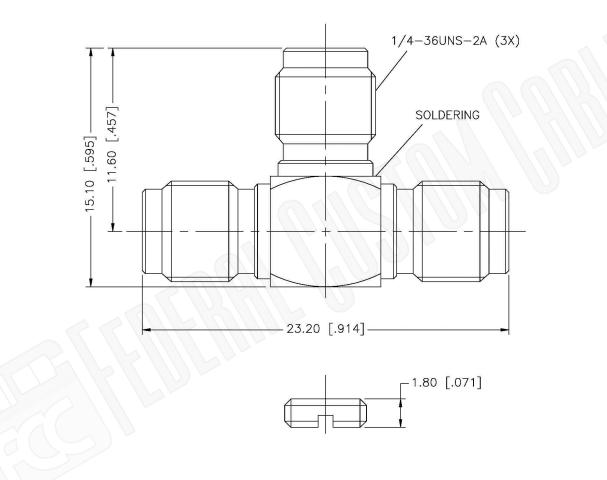

## **Material Specifications**

| Brass   |
|---------|
| Gold    |
| Teflon  |
| 50 Ohms |
|         |

| Federal Custom Cable<br>www.FCCable.com1891 Alton Parkway, Irvine, CA 92606<br>Phone: (949) 851-3114   Fax: (949) 852-8136<br>Sales@FCCable.com | CAGE CODE<br>1UKX3               | A1651                                                                      | Description:<br>SMA T FEMALE TO FEMALE TO FEMALE ADAPTER                                                                                                      |
|-------------------------------------------------------------------------------------------------------------------------------------------------|----------------------------------|----------------------------------------------------------------------------|---------------------------------------------------------------------------------------------------------------------------------------------------------------|
|                                                                                                                                                 | Dimensions<br>Millimeters I Inch |                                                                            |                                                                                                                                                               |
|                                                                                                                                                 | Scale: N                         |                                                                            | THIS DRAWING CONTAINS PROPRIETARY INFORMATION THAT BELONGS TO FEDERAL<br>INCHES CUSTOM CABLE, LLC. ANY UNAUTHORIZED USE OF THIS DRAWING IS PROHIBITED WITHOUT |
|                                                                                                                                                 | Revision:                        | 2. UNLESS OTHERWISE SPECIFIED ALL I<br>3. SPECIFICATIONS ARE SUBJECT TO CH |                                                                                                                                                               |