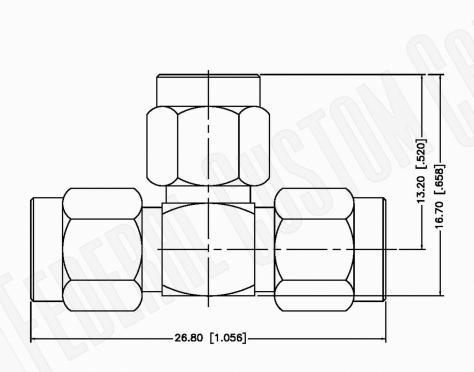

## CAGE CODE 1UKX3

Scale:

Revision:

**Part Number:** 

A1654

**Description:** 

**SMA T MALE MALE MALE ADAPTER** 

NOTES: N/A

1. DIMENSIONS ARE IN MILLIMETERS | INCHES

2. UNLESS OTHERWISE SPECIFIED ALL DIMENSIONS ARE NOMINAL 3. SPECIFICATIONS ARE SUBJECT TO CHANGE WITHOUT NOTICE

THIS DRAWING CONTAINS PROPRIETARY INFORMATION THAT BELONGS TO FEDERAL CUSTOM CABLE, LLC. ANY UNAUTHORIZED USE OF THIS DRAWING IS PROHIBITED WITHOUT WTITTEN PERMISSION FROM FEDERAL CUSTOM CABLE. ALL RIGHTS RESERVED. © 2016 COPYRIGHT FEDERAL CUSTOM CABLE, LLC.