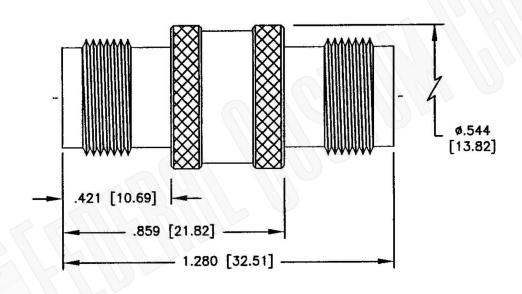

## Federal Custom Cable www.FCCable.com

1891 Alton Parkway, Irvine, CA 92606 Phone: (949) 851-3114 | Fax: (949) 852-8136 Sales@FCCable.com

| CAGE CODE<br>1UKX3   | Part Number:     | Description:                     |  |
|----------------------|------------------|----------------------------------|--|
|                      | Dimensions A1901 | TNC FEMALE TO TNC FEMALE ADAPTER |  |
|                      |                  |                                  |  |
| Millimeters I Inches |                  |                                  |  |

Scale: N/A NOTES: 1. DIMEN

Revision:

1. DIMENSIONS ARE IN MILLIMETERS | INCHES

2. UNLESS OTHERWISE SPECIFIED ALL DIMENSIONS ARE NOMINAL 3. SPECIFICATIONS ARE SUBJECT TO CHANGE WITHOUT NOTICE

THIS DRAWING CONTAINS PROPRIETARY INFORMATION THAT BELONGS TO FEDERAL CUSTOM CABLE, LLC. ANY UNAUTHORIZED USE OF THIS DRAWING IS PROHIBITED WITHOUT WTITTEN PERMISSION FROM FEDERAL CUSTOM CABLE.
ALL RIGHTS RESERVED. © 2016 COPYRIGHT FEDERAL CUSTOM CABLE, LLC.