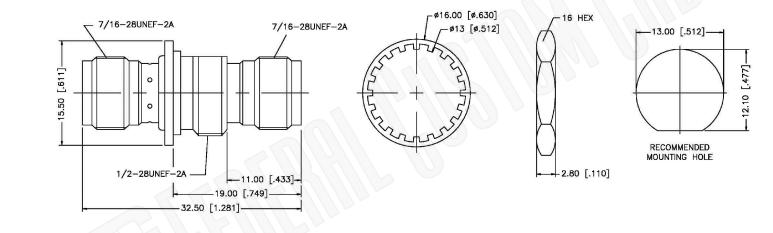

## Material Specifications

| Brass   |
|---------|
| Nickel  |
| Delrin  |
| 50 Ohms |
|         |

| Federal Custom Cable                                                                | CAGE CODE<br>1UKX3                        | - A1904                                                                                                                                                                   |                         | Description:<br>LE TO TNC FEMALE BULKHEAD                                                                                                              |
|-------------------------------------------------------------------------------------|-------------------------------------------|---------------------------------------------------------------------------------------------------------------------------------------------------------------------------|-------------------------|--------------------------------------------------------------------------------------------------------------------------------------------------------|
| 1891 Alton Parkway, Irvine, CA 92606<br>Phone: (949) 851-3114   Fax: (949) 852-8136 | <b>Dimensions</b><br>Millimeters I Inches |                                                                                                                                                                           | ISOLATED GROUND ADAPTER |                                                                                                                                                        |
| Sales@FCCable.com                                                                   | Scale: N/A                                | NOTES:<br>1. DIMENSIONS ARE IN MILLIMETERS   INCHES<br>2. UNLESS OTHERWISE SPECIFIED ALL DIMENSIONS ARE NOMINAL<br>3. SPECIFICATIONS ARE SUBJECT TO CHANGE WITHOUT NOTICE |                         | THIS DRAWING CONTAINS PROPRIETARY INFORMATION THAT BELONGS TO FEDERAL<br>CUSTOM CABLE, LLC. ANY UNAUTHORIZED USE OF THIS DRAWING IS PROHIBITED WITHOUT |
|                                                                                     | Revision:                                 |                                                                                                                                                                           |                         | WTITTEN PERMISSION FROM FEDERAL CUSTOM CABLE.<br>ALL RIGHTS RESERVED.©2016 COPYRIGHT FEDERAL CUSTOM CABLE, LLC.                                        |