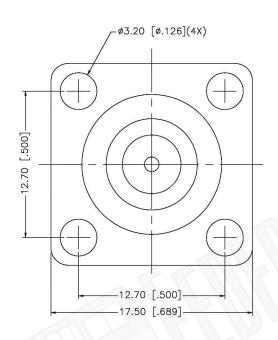

## **Federal Custom Cable** www.FCCable.com

1891 Alton Parkway, Irvine, CA 92606 Phone: (949) 851-3114 | Fax: (949) 852-8136

|  | CAGE CODE<br>1UKX3                 | Part Number: A1905 | TNC FEMALE TO TNC FEMALE PANEL MOUNT |                                                               |
|--|------------------------------------|--------------------|--------------------------------------|---------------------------------------------------------------|
|  | Dimensions<br>Millimeters I Inches |                    | ADAPTER                              |                                                               |
|  | Scale: N/A                         | NOTES:             |                                      | THIS DRAWING CONTAINS PROPRIETARY INFORMATION THAT BELONGS TO |