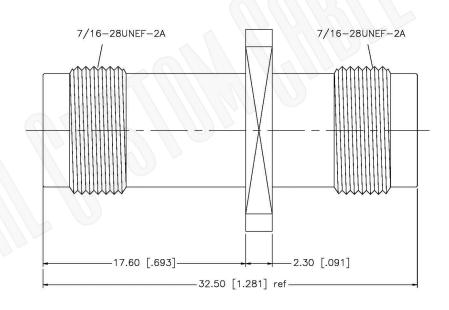

## **Federal Custom Cable** www.FCCable.com

1891 Alton Parkway, Irvine, CA 92606 Phone: (949) 851-3114 | Fax: (949) 852-8136

|  | CAGE CODE<br>1UKX3                 | Part Number: A1905 | TNC FEMALE TO TNC FEMALE PANEL MOUNT |                                                               |
|--|------------------------------------|--------------------|--------------------------------------|---------------------------------------------------------------|
|  | Dimensions<br>Millimeters I Inches |                    | ADAPTER                              |                                                               |
|  | Scale: N/A                         | NOTES:             |                                      | THIS DRAWING CONTAINS PROPRIETARY INFORMATION THAT BELONGS TO |