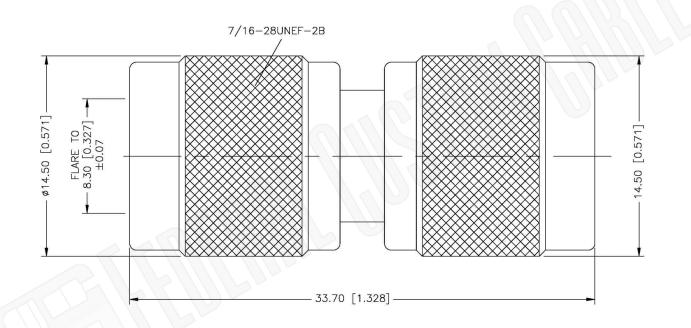

## **Material Specifications**

| Body:       | Brass   |
|-------------|---------|
| Finish:     | Nickel  |
| Insulation: | Delrin  |
| Impedance:  | 50 Ohms |

| Federal Custom Cable<br>www.FCCable.com                                                                         | CAGE CODE<br>1UKX3 |                                  | Part Number: | Description:<br>TNC MALE TO TNC MALE ADAPTER                               |  |                                                                                                                                                        |
|-----------------------------------------------------------------------------------------------------------------|--------------------|----------------------------------|--------------|----------------------------------------------------------------------------|--|--------------------------------------------------------------------------------------------------------------------------------------------------------|
| 1891 Alton Parkway, Irvine, CA 92606<br>Phone: (949) 851-3114   Fax: (949) 852-8136<br><b>Sales@FCCable.com</b> |                    | Dimensions<br>Millimeters I Incl | es           |                                                                            |  | A1910                                                                                                                                                  |
|                                                                                                                 |                    | Scale:                           |              | NOTES:<br>1. DIMENSIONS ARE IN MILLIMETERS   INCHES                        |  | THIS DRAWING CONTAINS PROPRIETARY INFORMATION THAT BELONGS TO FEDERAL<br>CUSTOM CABLE, LLC. ANY UNAUTHORIZED USE OF THIS DRAWING IS PROHIBITED WITHOUT |
|                                                                                                                 |                    | Revision:                        |              | 2. UNLESS OTHERWISE SPECIFIED ALL D<br>3. SPECIFICATIONS ARE SUBJECT TO CH |  | WTITTEN PERMISSION FROM FEDERAL CUSTOM CABLE.<br>ALL RIGHTS RESERVED.©2016 COPYRIGHT FEDERAL CUSTOM CABLE, LLC.                                        |