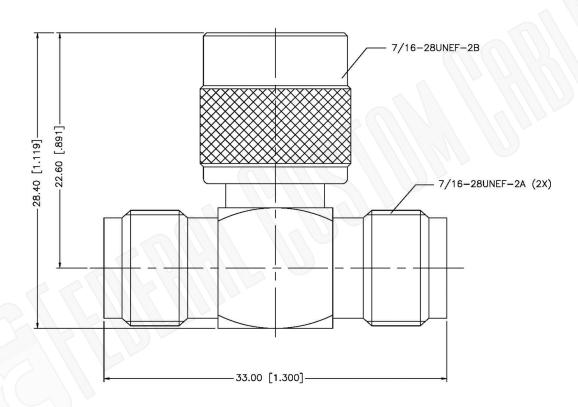

## Federal Custom Cable www.FCCable.com

1891 Alton Parkway, Irvine, CA 92606 Phone: (949) 851-3114 | Fax: (949) 852-8136 Sales@FCCable.com

| CAGE CODE            | Part Number: | Description:                           |  |
|----------------------|--------------|----------------------------------------|--|
| 1UKX3                | A 4 O 4 4    | TNC T FEMALE TO MALE TO FEMALE ADAPTER |  |
| Dimensions           | A1914        |                                        |  |
| Millimeters I Inches |              |                                        |  |

Scale: N/A NOTES:

Revision:

1. DIMENSIONS ARE IN MILLIMETERS | INCHES

2. UNLESS OTHERWISE SPECIFIED ALL DIMENSIONS ARE NOMINAL
3. SPECIFICATIONS ARE SUBJECT TO CHANGE WITHOUT NOTICE

THIS DRAWING CONTAINS PROPRIETARY INFORMATION THAT BELONGS TO FEDERAL CUSTOM CABLE, LLC. ANY UNAUTHORIZED USE OF THIS DRAWING IS PROHIBITED WITHOUT WTITTEN PERMISSION FROM FEDERAL CUSTOM CABLE.
ALL RIGHTS RESERVED. © 2016 COPYRIGHT FEDERAL CUSTOM CABLE, LLC.