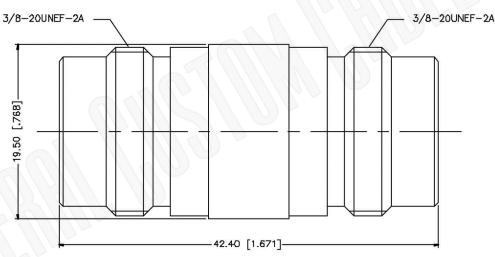

## TWINAX FEMALE TO FEMALE ADAPTER

N/A NOTES:

1. DIMENSIONS ARE IN MILLIMETERS | INCHES

**Part Number:** 

A2001

2. UNLESS OTHERWISE SPECIFIED ALL DIMENSIONS ARE NOMINAL
3. SPECIFICATIONS ARE SUBJECT TO CHANGE WITHOUT NOTICE