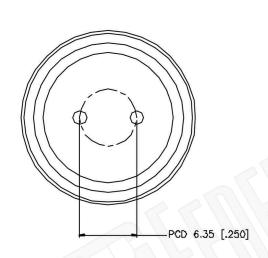

## TWINAX FEMALE TO FEMALE ADAPTER

N/A NOTES:

1. DIMENSIONS ARE IN MILLIMETERS | INCHES

**Part Number:** 

A2001

2. UNLESS OTHERWISE SPECIFIED ALL DIMENSIONS ARE NOMINAL
3. SPECIFICATIONS ARE SUBJECT TO CHANGE WITHOUT NOTICE