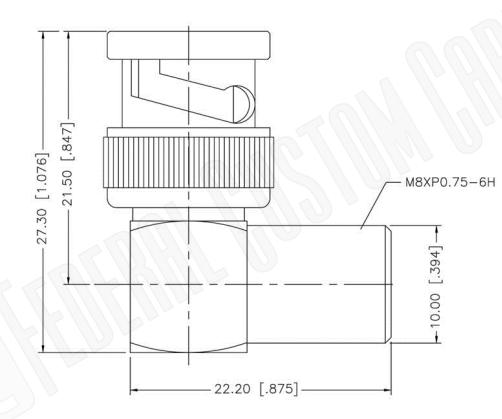

## Material Specifications

Finish:NickelInsulation:PBT PolyesterImpedance:100 Ohms

|                                                                                     |  | CAGE CODE<br>1UKX3                 | Part Number: <b>A2002</b>                                                                               | Description:<br>TWINAX FEMALE TO FEMALE BULKHEAD ADAPTER |                                                                                                                                                        |
|-------------------------------------------------------------------------------------|--|------------------------------------|---------------------------------------------------------------------------------------------------------|----------------------------------------------------------|--------------------------------------------------------------------------------------------------------------------------------------------------------|
| FCC                                                                                 |  |                                    |                                                                                                         |                                                          |                                                                                                                                                        |
| 1891 Alton Parkway, Irvine, CA 92606<br>Phone: (949) 851-3114   Fax: (949) 852-8136 |  | Dimensions<br>Millimeters I Inches |                                                                                                         |                                                          |                                                                                                                                                        |
| Sales@FCCable.com                                                                   |  | Scale: N/A                         | NOTES:<br>1. DIMENSIONS ARE IN MILLIMETERS   INCHES                                                     |                                                          | THIS DRAWING CONTAINS PROPRIETARY INFORMATION THAT BELONGS TO FEDERAL<br>CUSTOM CABLE, LLC. ANY UNAUTHORIZED USE OF THIS DRAWING IS PROHIBITED WITHOUT |
|                                                                                     |  | Revision:                          | 2. UNLESS OTHERWISE SPECIFIED ALL DIMENSIONS ARE N<br>3. SPECIFICATIONS ARE SUBJECT TO CHANGE WITHOUT N |                                                          | WTITTEN PERMISSION FROM FEDERAL CUSTOM CABLE.<br>ALL RIGHTS RESERVED.©2016 COPYRIGHT FEDERAL CUSTOM CABLE, LLC.                                        |