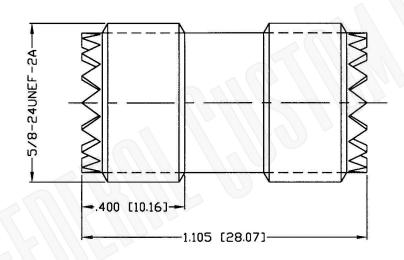

## Federal Custom Cable www.FCCable.com

Scale:

Revision:

1891 Alton Parkway, Irvine, CA 92606 Phone: (949) 851-3114 | Fax: (949) 852-8136 Sales@FCCable.com

| CAGE CODE<br>1UKX3   | Part Number: | Description:                     |
|----------------------|--------------|----------------------------------|
|                      | A2021        | UHF FEMALE TO UHF FEMALE ADAPTER |
| Dimensions           |              |                                  |
| Millimeters I Inches |              |                                  |