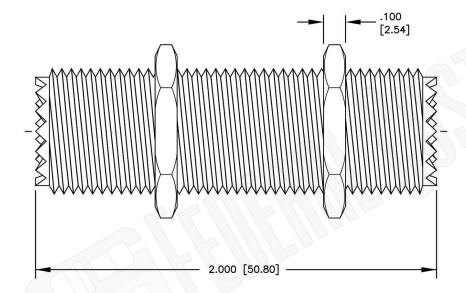

## **Material Specifications**

| Brass   |
|---------|
| Nickel  |
| Delrin  |
| 50 Ohms |
|         |

| Federal Custom Cable                                                            | CAGE CODE<br>1UKX3                        | Part Number:                                    | UHF FEMAI                                                                                                       | Description:<br>LE TO UHF FEMALE BULKHEAD ADAPTER                                                                                                   |
|---------------------------------------------------------------------------------|-------------------------------------------|-------------------------------------------------|-----------------------------------------------------------------------------------------------------------------|-----------------------------------------------------------------------------------------------------------------------------------------------------|
| 1891 Alton Parkway, Irvine, CA 92606                                            | <b>Dimensions</b><br>Millimeters I Inches | A2022                                           |                                                                                                                 |                                                                                                                                                     |
| Phone: (949) 851-3114 I Fax: (949) 852-8136<br>Sales@FCCable.com                | Scale: N/A                                | NOTES:<br>1. DIMENSIONS ARE IN MILLIMETERS   II | NCHES                                                                                                           | THIS DRAWING CONTAINS PROPRIETARY INFORMATION THAT BELONGS TO FEDERAL CUSTOM CABLE, LLC. ANY UNAUTHORIZED USE OF THIS DRAWING IS PROHIBITED WITHOUT |
| Revision:2. UNLESS OTHERWISE SPECIFIED ALL D3. SPECIFICATIONS ARE SUBJECT TO CH |                                           |                                                 | WTITTEN PERMISSION FROM FEDERAL CUSTOM CABLE.<br>ALL RIGHTS RESERVED.©2016 COPYRIGHT FEDERAL CUSTOM CABLE, LLC. |                                                                                                                                                     |