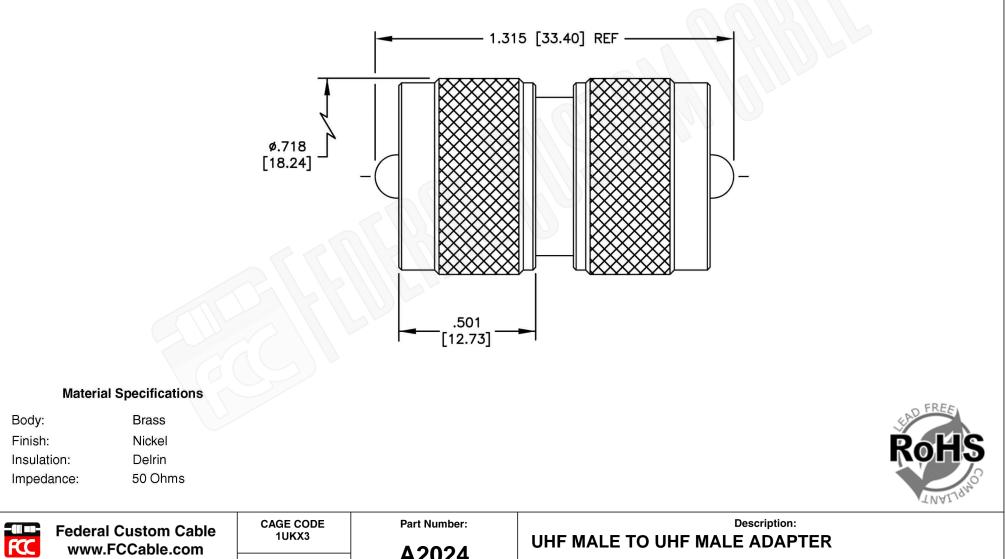

1891 Alton Parkway, Irvine, CA 92606 Phone: (949) 851-3114 I Fax: (949) 852-8136 **Sales@FCCable.com** 

| vine, CA 92606<br><sup>–</sup> ax: (949) 852-8136<br><b>ble.com</b> | Dimensions    |        |                                                                             |  |                                                                                                                                                     |
|---------------------------------------------------------------------|---------------|--------|-----------------------------------------------------------------------------|--|-----------------------------------------------------------------------------------------------------------------------------------------------------|
|                                                                     | Millimeters I | Inches |                                                                             |  |                                                                                                                                                     |
|                                                                     | Scale:        | N/A    | NOTES:<br>1. DIMENSIONS ARE IN MILLIMETERS   INCHES                         |  | THIS DRAWING CONTAINS PROPRIETARY INFORMATION THAT BELONGS TO FEDERAL CUSTOM CABLE, LLC. ANY UNAUTHORIZED USE OF THIS DRAWING IS PROHIBITED WITHOUT |
|                                                                     | Revision:     |        | 2. UNLESS OTHERWISE SPECIFIED ALL D<br>3. SPECIFICATIONS ARE SUBJECT TO CH/ |  | WTITTEN PERMISSION FROM FEDERAL CUSTOM CABLE.<br>ALL RIGHTS RESERVED.©2016 COPYRIGHT FEDERAL CUSTOM CABLE, LLC.                                     |
|                                                                     |               |        |                                                                             |  |                                                                                                                                                     |